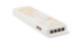

# LED luminaire for under cabinet lighting

## LED CONVERTER NOT INCLUDED. TO BE ORDERED SEPARATELY.

| Cod | e Fi | Finish   |  |
|-----|------|----------|--|
| 05  | alı  | uminium  |  |
| 32  | bl   | ack matt |  |

**POLAR SE** is a luminaire made entirely of aluminium with a thickness of only 3/16" (5mm). The luminaire integrates a special **LGP LED** cluster which offers a wide and diffused light projection, without the dot-effect. **POLAR SE** has been designed for rapid mounting on the surface and on the wall with only two screws. This makes it possible to conceal the power cable directly on the back of the cabinet without having to plan preventive and complex holes in the cabinet.