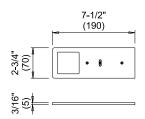

#### LED CONVERTER NOT INCLUDED. TO BE ORDERED SEPARATELY.

24Vdc

|        | 7-1/2"<br>(190) |  |
|--------|-----------------|--|
| 2-3/4" | •               |  |
| 3/16"  |                 |  |

FOR POWER SUPPLIES AND ACCESSORIES SEE PAGE 200.