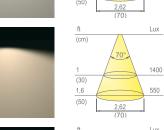

# Installation:

surface

ft (cm)

(30)

Lux

1400

550

Colour appearance natural white 3900 K **Colour temperature** Luminous flux 325 lm Luminous efficiency 65 lm/W