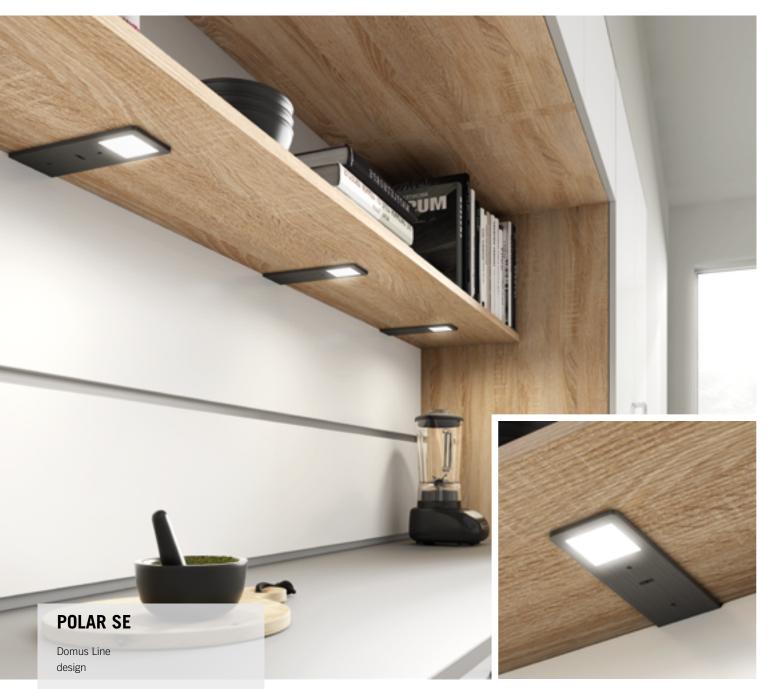

# LED luminaire for under cabinet lighting

## LED CONVERTER NOT INCLUDED. TO BE ORDERED SEPARATELY.

| Cod | e Fi | Finish   |  |
|-----|------|----------|--|
| 05  | alı  | uminium  |  |
| 32  | bl   | ack matt |  |

**POLAR SE** is a luminaire made entirely of aluminium with a thickness of only 3/16" (5mm). The luminaire integrates a special **LGP LED** cluster which offers a wide and diffused light projection, without the dot-effect. **POLAR SE** has been designed for rapid mounting on the surface and on the wall with only two screws. This makes it possible to conceal the power cable directly on the back of the cabinet without having to plan preventive and complex holes in the cabinet.

# **Application type:**

under cabinet, under shelf