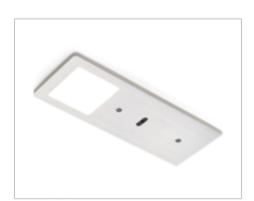

#### **POLAR SE SDM**

with master touchless dimmer switch

| ۱۱ |
|----|
| ۱۱ |

| Code      | Watt & Volt | Light colour     |
|-----------|-------------|------------------|
| 13256N/2  | 5W @ 24Vdc  | natural white    |
| 13256B/2  | 5W @ 24Vdc  | warm white       |
| 13256B1/2 | 5W @ 24Vdc  | super warm white |

**POLAR SE SDM** incorporates an electronic infrared switch that turns on, off and adjusts the luminous intensity of the luaminaire.

SETS OF 2, 3, 4, 5 **POLAR SE** AND POWER SUPPLY ARE AVAILABLE ON REQUEST.