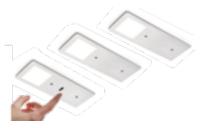

## LED CONVERTER NOT INCLUDED. TO BE ORDERED SEPARATELY.

| Cod | e Fi | Finish   |  |
|-----|------|----------|--|
| 05  | alı  | uminium  |  |
| 32  | bl   | ack matt |  |

**POLAR SE** is a luminaire made entirely of aluminium with a thickness of only 3/16" (5mm). The luminaire integrates a special **LGP LED** cluster which offers a wide and diffused light projection, without the dot-effect. **POLAR SE** has been designed for rapid mounting on the surface and on the wall with only two screws. This makes it possible to conceal the power cable directly on the back of the cabinet without having to plan preventive and complex holes in the cabinet.

**POLAR SE SDM** incorporates an electronic infrared switch that turns on, off and adjusts the luminous intensity of the luaminaire.

SETS OF 2, 3, 4, 5 **POLAR SE** AND POWER SUPPLY ARE AVAILABLE ON REQUEST.