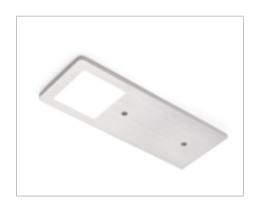

## LED CONVERTER NOT INCLUDED. TO BE ORDERED SEPARATELY.

| Cod | e Fi | Finish   |  |
|-----|------|----------|--|
| 05  | alı  | uminium  |  |
| 32  | bl   | ack matt |  |

**POLAR SE** is a luminaire made entirely of aluminium with a thickness of only 3/16" (5mm). The luminaire integrates a special **LGP LED** cluster which offers a wide and diffused light projection, without the dot-effect. **POLAR SE** has been designed for rapid mounting on the surface and on the wall with only two screws. This makes it possible to conceal the power cable directly on the back of the cabinet without having to plan preventive and complex holes in the cabinet.