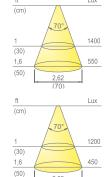

# Installation:

surface

ft (cm)

(30)

Lux

1400

550

Colour appearance natural white 3900 K **Colour temperature** Luminous flux 325 lm Luminous efficiency 65 lm/W

**CRI** Ra ≥ 80

**Colour appearance** warm white **Colour temperature** 3000 K **Luminous flux** 325 lm Luminous efficiency 65 lm/W

Ra ≥ 80

**Colour** appearance super warm white

2700 K **Colour temperature** Luminous flux 300 lm Luminous efficiency 60 lm/W

**CRI** Ra ≥ 80